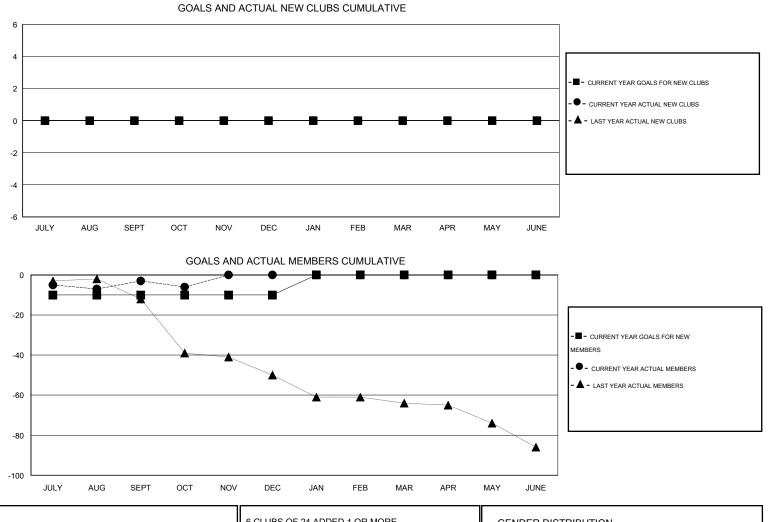

## District 14 R

Results as of: 10/31/2014

| GMT: JERRY SMITH |                  |                   |                  | LOCATION PENNSYLVANIA |               |                    |                                     |                    | GMT CA 1         |  |
|------------------|------------------|-------------------|------------------|-----------------------|---------------|--------------------|-------------------------------------|--------------------|------------------|--|
|                  |                  | Clubs             |                  | Members               |               |                    |                                     |                    |                  |  |
|                  | RESU             | LTS FOR 2014-2015 |                  | RESULTS FOR 2014-2015 |               |                    |                                     |                    |                  |  |
| QUARTER          | NEW CLUB<br>GOAL | NEW CLUBS         | DROPPED<br>CLUBS | NET<br>GAIN/LOSS      | QUARTER       | NEW MEMBER<br>GOAL | CHARTER AND<br>NEW MEMBERS<br>ADDED | DROPPED<br>MEMBERS | NET<br>GAIN/LOSS |  |
| JULY/AUG/SEPT    | 0                | 0                 | 0                | 0                     | JULY/AUG/SEPT | -10                | 8                                   | 11                 | -3               |  |
| OCT/NOV/DEC      | 0                | 0                 | 0                | 0                     | OCT/NOV/DEC   | 0                  | 2                                   | 5                  | -3               |  |
| JAN/FEB/MAR      | 0                | 0                 | 0                | 0                     | JAN/FEB/MAR   | 10                 | 0                                   | 0                  | 0                |  |
| APR/MAY/JUNE     | 0                | 0                 | 0                | 0                     | APR/MAY/JUNE  | 0                  | 0                                   | 0                  | 0                |  |